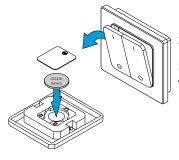

### **MOUNTING**

- 1. Place Base Mount on surface where desired, ensuring it is level.
- 2. Screw Base Mount to surface using included Screws.
- 3. Place Faceplate, Switch Mount, Switch, and Switchplate onto front of Base Mount.