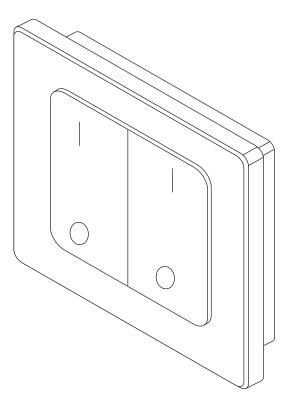

### **TOUCHDIAL<sup>™</sup> Wall Dual Paddle Dimmer**

INSTALLATION GUIDE

#### DI-RF-WPD-DIM-2

FRONT

| Input                                | Operating<br>Frequency | Dimensions                            |
|--------------------------------------|------------------------|---------------------------------------|
| 3V (CR2430)<br>Battery<br>(Included) | 868/869.5/434MHz       | 3.38 x 3.38 x 0.55 in.<br>(L x W x H) |