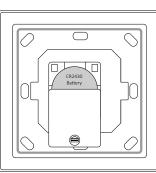

#### **BATTERY REPLACEMENT**

- 1. Remove Switchplate and Switch from Switch Mount.
- 2. Open Battery backplate on Switch.
- Insert new battery.
   Place Switch and Switchplate
- back into Switch Mount.